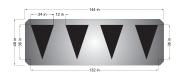

#### **BIKE SAFETY STENCILS**

"Bike lane" Reference No. BS48B and BS48L

Bike sharrow Reference No. sharrow

Yield (shark teeth) Reference No. sharkteeth