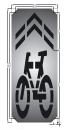

#### **BIKE SAFETY STENCILS**

"Bike lane" Reference No. BS48B and BS48L

Bike sharrow Reference No. sharrow

Yield (shark teeth) Reference No. sharkteeth