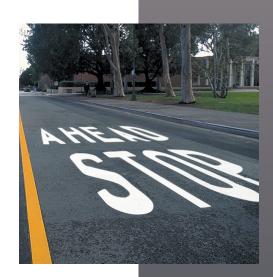

# Make a statement with the right stencil

Use high-quality stencils to ensure your pavement markings are neatly displayed in important areas for government, commercial, and private use. In addition to offering MUTCD compliant aluminum stencils, Zumar Industries can custom route any design out of a variety of substrates, including wood, plastic, polyvinyl, and others. We also archive your design files to ease the process of reordering the same stencil in the future. At Zumar, we provide you with the quality stencils you need, when you need them. Please call us for a quote, and we will be happy to assist you.

#### **PRODUCT FEATURES**

- MUTCD compliant standard pavement markings
- MUTCD and FHWA compliant alphabets and numbers
- many substrate options
- rolled edges for use with paint